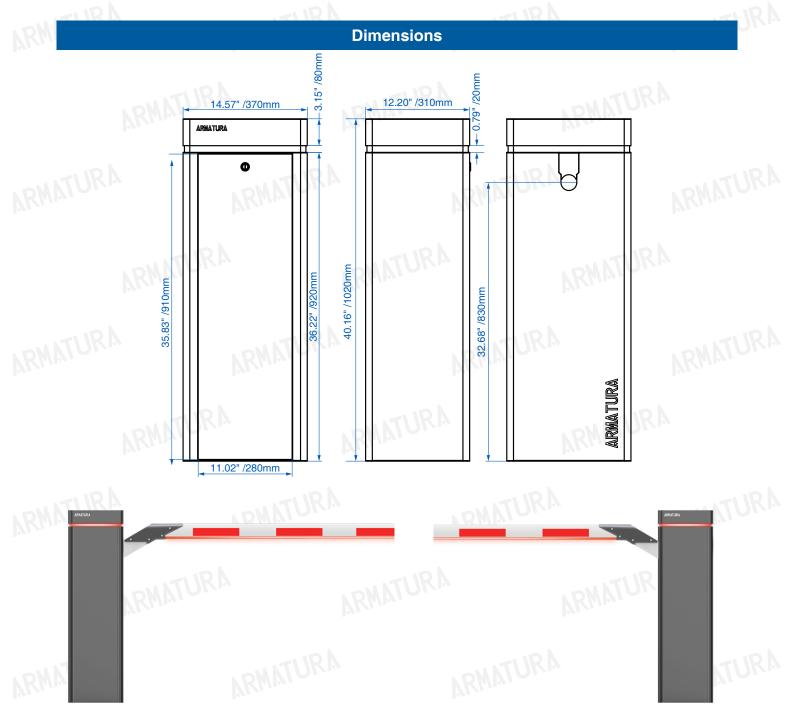

L:The chassis on the left, the boom on the right

|                                           | Specifications                                                                             |  |
|-------------------------------------------|--------------------------------------------------------------------------------------------|--|
| Operating Speed                           | 0.9s~6s(Adjustable)                                                                        |  |
| Boom Length                               | AMTL-BGM1030L/R: 9.84ft/3m<br>AMTL-BGM1045L/R: 14.76ft/4.5m<br>AMTL-BGM1060L/R: 19.68ft/6m |  |
| Boom Type                                 | Straight boom/Telescopic boom                                                              |  |
| Motor Type                                | 24V DC Brushless servo motor                                                               |  |
| Rated Speed                               | 3000rpm                                                                                    |  |
| Rated Power                               | 100W                                                                                       |  |
| Rated Current                             | <6.5A                                                                                      |  |
| Operating Voltages                        | DC 24V                                                                                     |  |
| Power Supply                              | Input: AC110V/220V±10% 50/60Hz,<br>Output: DC24V 10A                                       |  |
| MCBF                                      | 7 million times                                                                            |  |
| Remote Control Distance                   | ≤98.42ft/ 30m                                                                              |  |
| Operating Temperature                     | -40°F~167°F<br>-40°C~75°C                                                                  |  |
| Operating Humidity                        | <90%                                                                                       |  |
| Protection Level                          | IP54                                                                                       |  |
| Duty cycle                                | 100%                                                                                       |  |
| Chassis Dimensions                        | 14.57" W*12.20" L*40.16" H<br>(310×370×1020mm)                                             |  |
| Net Weight<br>(excluding the barrier arm) | 99.21lb / 45kg                                                                             |  |