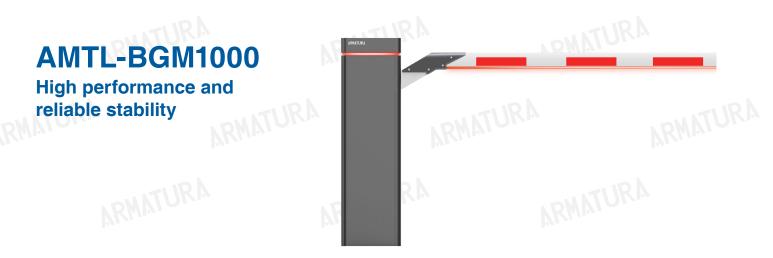

## **ARMATURA**

The AMTL-BGM1000 series is a new generation of servo parking barrier. It adopts an efficient and reliable servo planetary reduction motor mechanism with a MCBF of up to 7 million times and a longer life. It has a built-in RGB appearance interactive design and can adjust a variety of colors and effects to indicate the switch status. It adopts servo the mainboard has high-precision control and operates more stably.

Suitable for high-intensity traffic flow and is used in super shopping malls, commercial districts, tourist attractions, government agencies, residential apartments, factories, schools, hospitals and other solution.