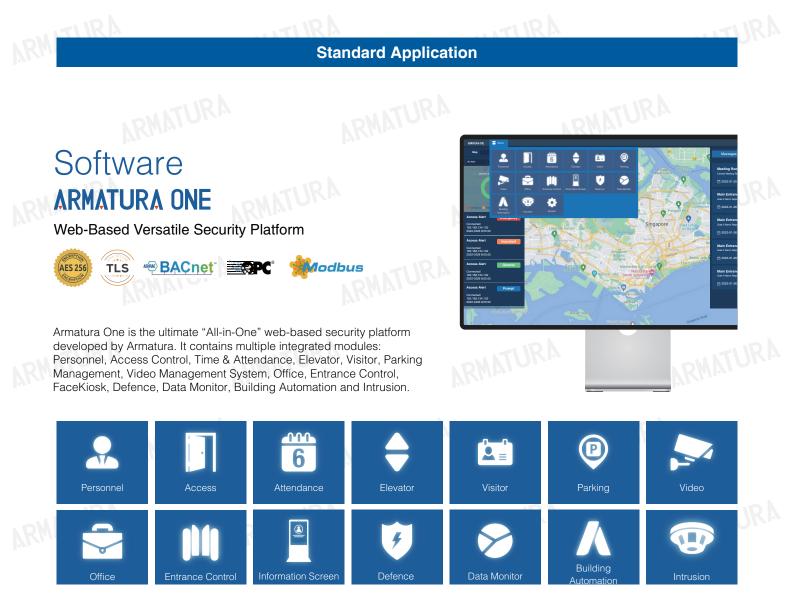

## **ARMATURA**



The AMTL-BGM1000 series is a new generation of servo parking barrier. It adopts an efficient and reliable servo planetary reduction motor mechanism with a MCBF of up to 7 million times and a longer life. It has a built-in RGB appearance interactive design and can adjust a variety of colors and effects to indicate the switch status. It adopts servo the mainboard has high-precision control and operates more stably.

Suitable for high-intensity traffic flow and is used in super shopping malls, commercial districts, tourist attractions, government agencies, residential apartments, factories, schools, hospitals and other solution.



## **Features**

- · DC brushless servo planetary reduction motor transmission mechanism with MCBF of 7 million times
- Dynamic RGB appearance design, personalized interactive response to device switch status •
- 2.0mm thick cold-rolled steel plate is treated with double-layer powder spraying process. It meets IP54 for ARMATURA outdoor use and is rust-resistant and UV-resistant.
- 45-degree curved anti-collision bar design for better traffic efficiency •
- Support anti-collision and pole-off function •
- Support rebound function when encountering obstacles •
- The servo mainboard has multiple I/O interfaces such as ground sensing, infrared, and RS485, a digital • button debugging board, and supports overcurrent/overvoltage/overload protection.



L:The chassis on the left, the boom on th