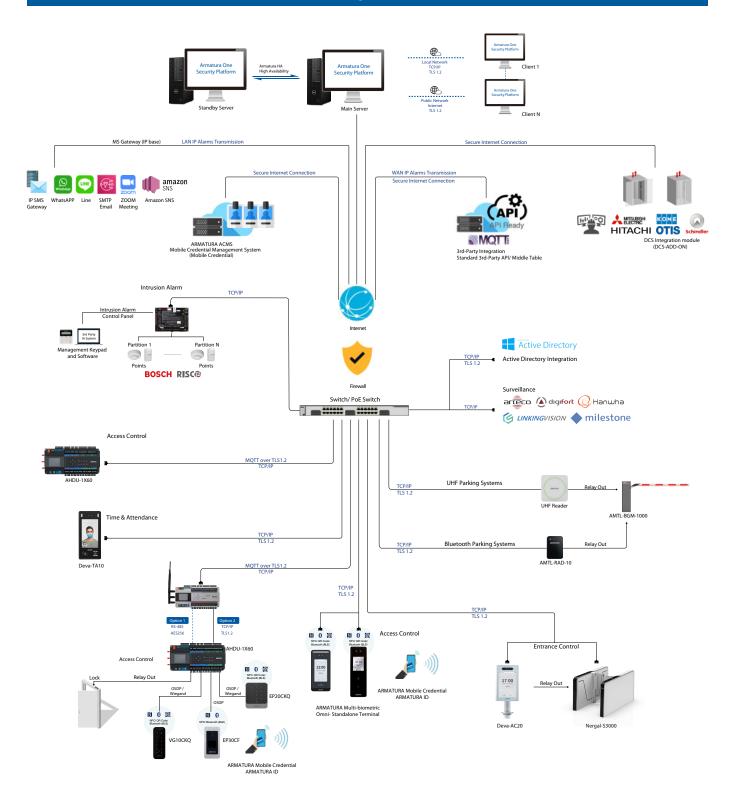

|  |
| Protection Level                          | IP54                                                                                       |  |
| Duty cycle                                | 100%                                                                                       |  |
| Chassis Dimensions                        | 14.57" W*12.20" L*40.16" H<br>(310×370×1020mm)                                             |  |
| Net Weight<br>(excluding the barrier arm) | 99.21lb / 45kg                                                                             |  |

ARMATURA ARMATURA ARMATURA ARMATURA ARMATURA ARMATURA ARMATURA ARMATURA ARMATURA ARMATURA

ARMATURA

MATURA ARMATURA ARMATURA

## Configuration



## **ARMATURA**